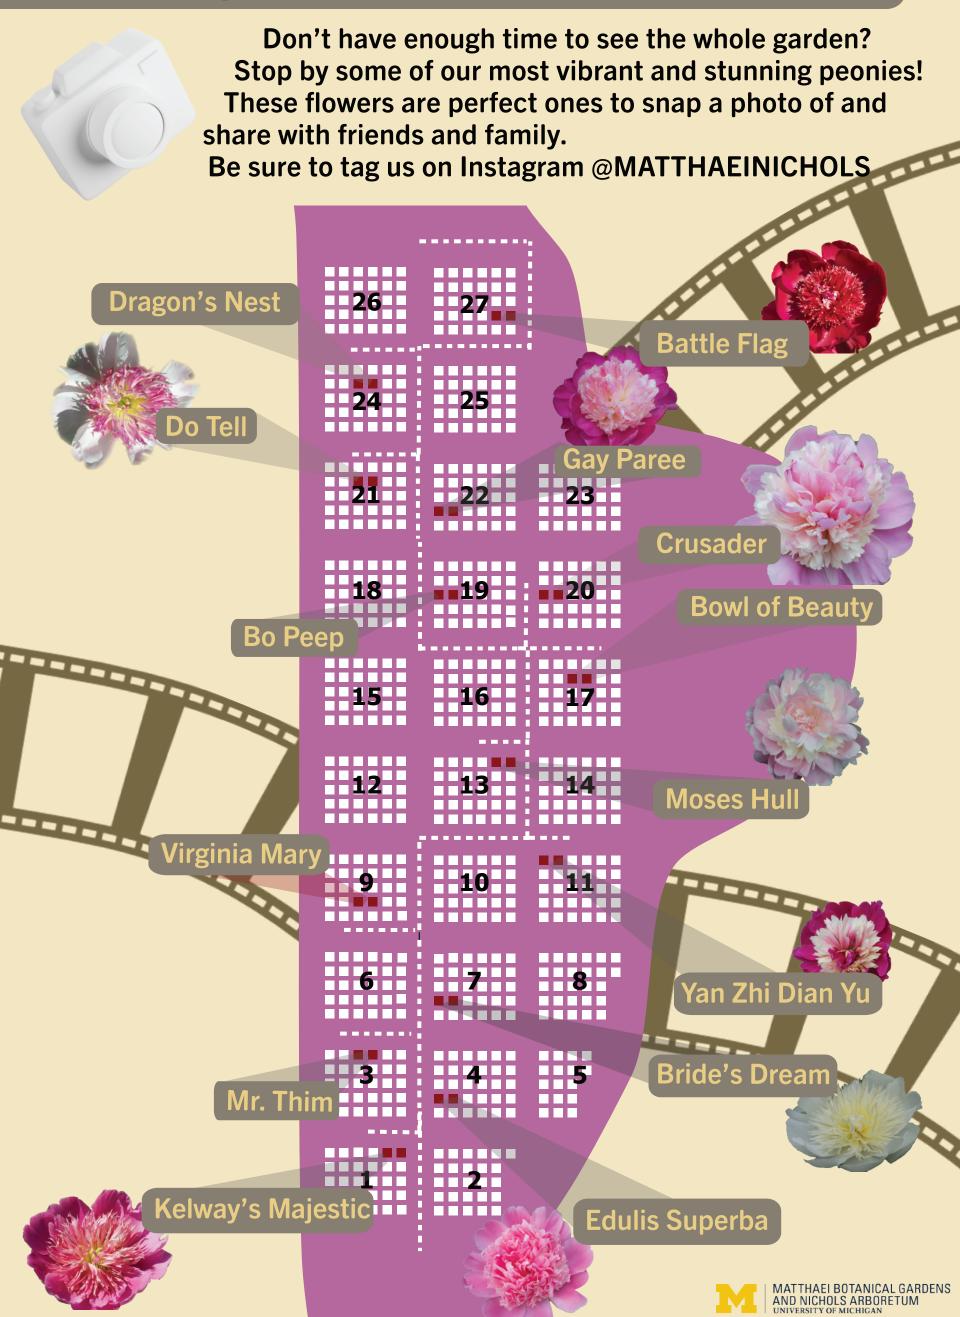

With a golden yellow center, this peony is sure to catch your eye. In fact, its pink petals reflect sunlight and appear as if they are glowing