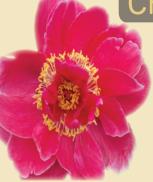

# Crusader

This scarlet semi-double has three rows of petals encircling a beautiful golden center of stamens, appearing like a glowing crown