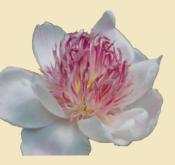

# Photographer's Favorites

# Kelway's Majestic

This cherry pink peony has a lovely surpise inside: long narrow petals whose color differ from the rest of the cherry pink flower. These Inner petals are sure to pop out in any photo.

With a golden yellow center, this peony is sure to catch your eye. In fact, its pink petals reflect sunlight and appear as if they are glowing

## rginia Mary

This a classic peony photogrpahs particularly well. Its luscious pink petals speak for themselves.

#### Bo Peep

With soft pink petals on the outside and a firey explosion of color inside, this peony is like no other.

This peony creates a bold contrast with its orchid pink outer petals and its thin reddish pink inner petals. It has a light citrus fragrance.

## Dragon's Nest

Bright red guard petals surround a lovely yellow center on this Japanese style flower.

This unique peony is known for its beauty. With one deep red throughout, its color is overpowering and is sure to stand out in any photo.

### **Edulis Superba**

Blending of pinks and whites photograph especially well on this double pink flower.

### Bride's Dream

This all white peony speaks for itself, and glows in the early morning light.

### lan Zhi Dian Yu

Deep red and light white come together to form this truly magnificent peony.

### Moses Hull

Pale flesh-pink and creamy white petals work together to make this a stand out peony

# **Bowl of Beauty**

Once again, color is everything. Pale pink, with upright creamy white petaloids make this peony a lovely sight.

# Crusader

This scarlet semi-double has three rows of petals encircling a beautiful golden center of stamens, appearing like a glowing crown

### Gay Paree

This pretty contrast of pink and white, with guard petals of deep cerise pink, surround a plush tuft of white to cream petaloids that carry some rosey tints of pink.