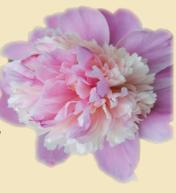

#### Bo Peep

With soft pink petals on the outside and a firey explosion of color inside, this peony is like no other.

This peony creates a bold contrast with its orchid pink outer petals and its thin reddish pink inner petals. It has a light citrus fragrance.