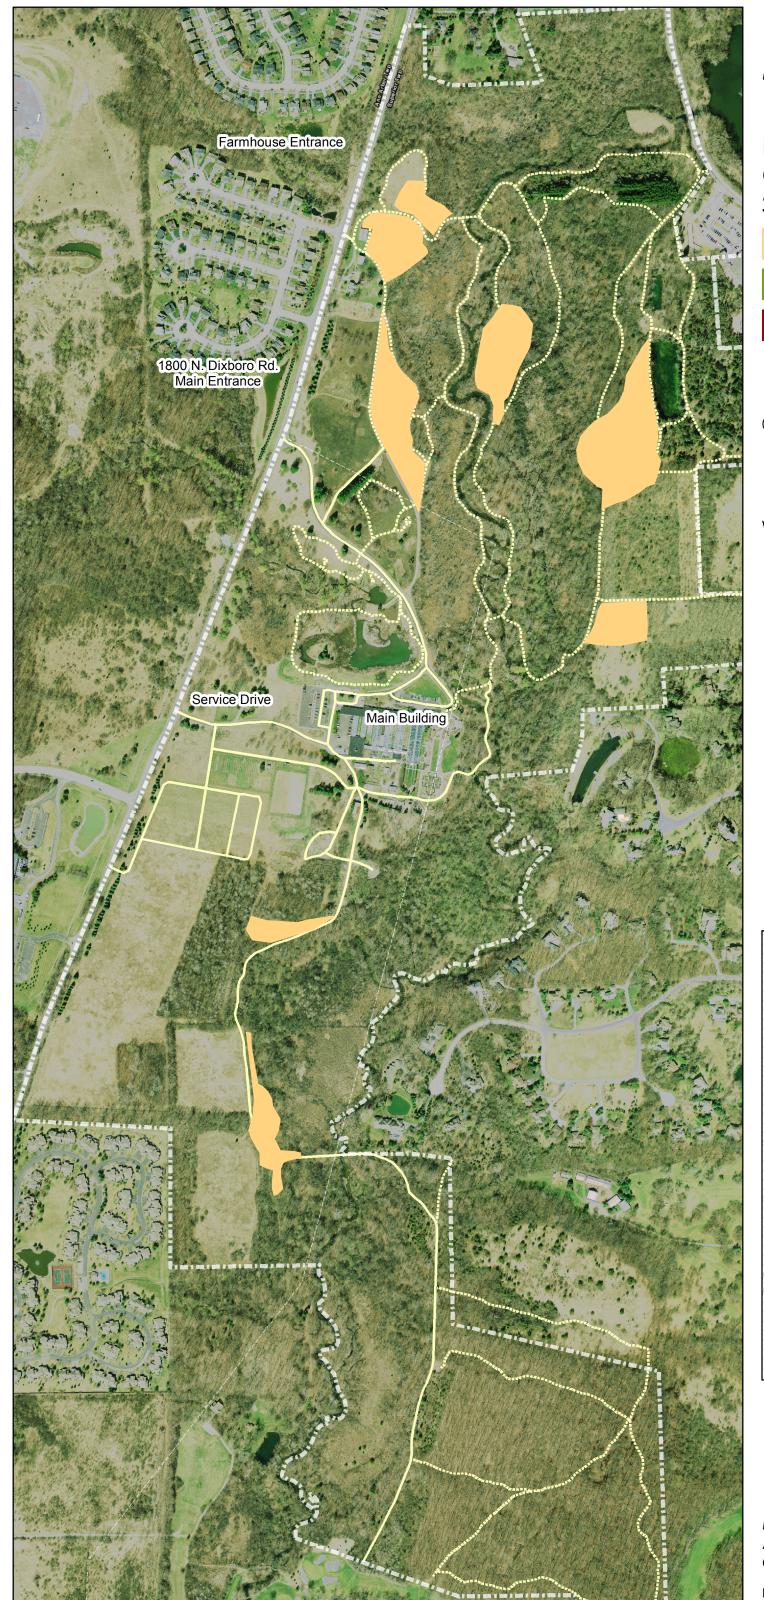

Maricela Avalos, Steven Parrish December 2018 Original map by Mary Hejna, 2011

NAD 1983 Michigan State Plane South