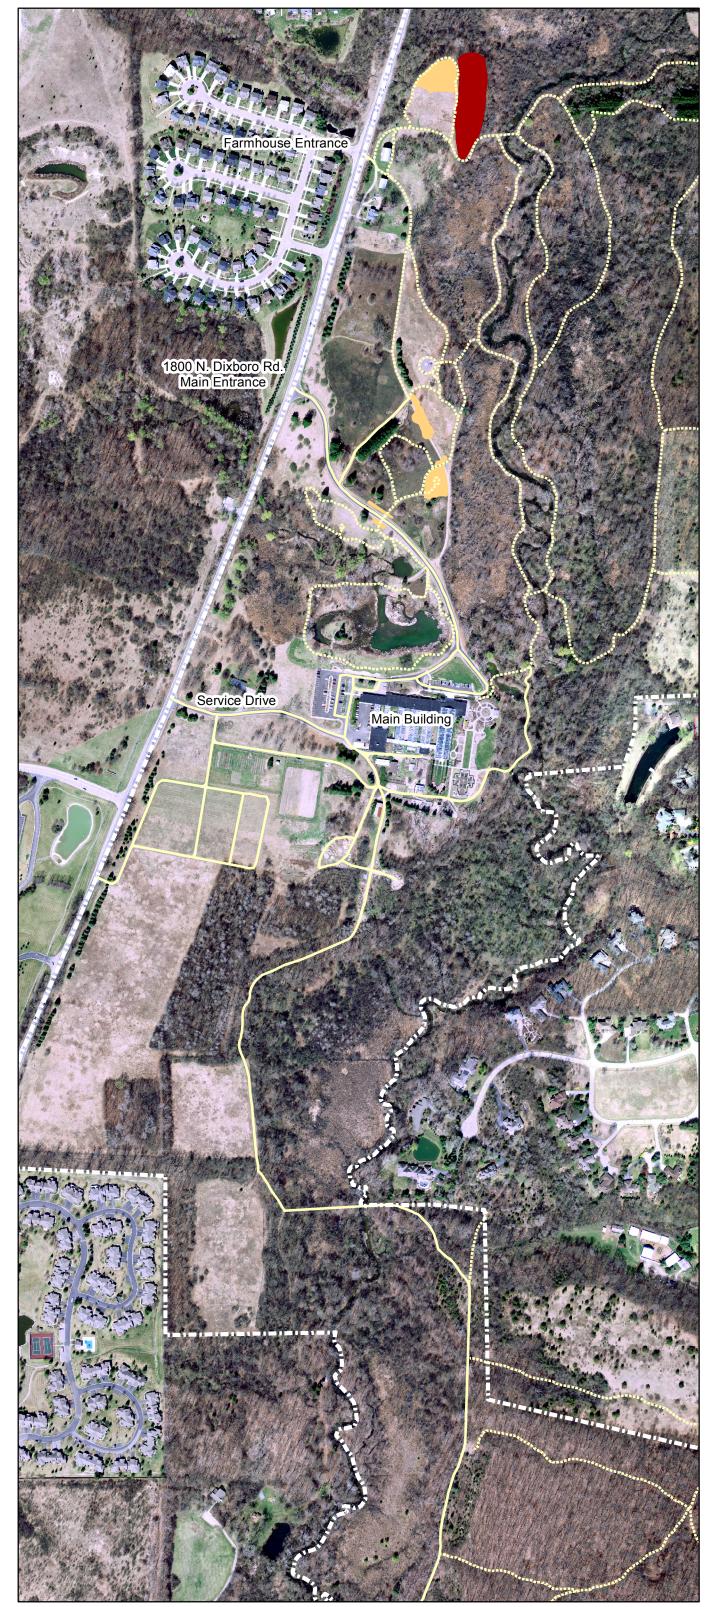

Prescribed Burns Conducted in 2011

Prescribed Burns Conducted in 2012

Prescribed Burns Conducted in 2013

Prescribed Burns Conducted in 2014

No spring burn conducted this year

Spring

100

Ν

S

Prescribed Burns Conducted in Spring 2015

200 Meters

Prescribed Burns Conducted in Spring 2016

Maricela Avalos, Steven Parrish, Anna Wan, May 2017 Original map by Mary Hejna, 2011

NAD 1983 Michigan State Plane South