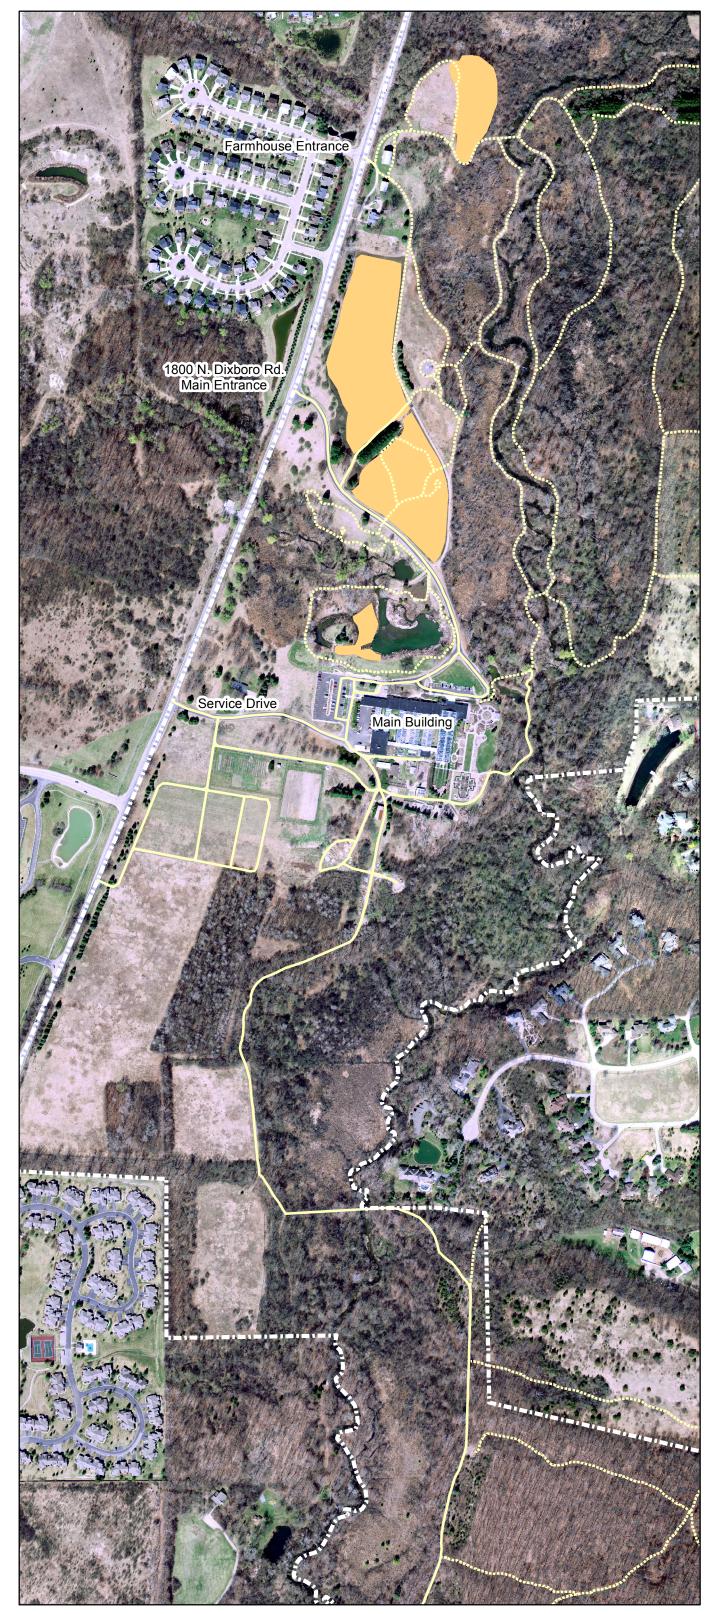

Prescribed Burns Conducted in 2011

Prescribed Burns Conducted in 2012

Prescribed Burns Conducted in 2013

Prescribed Burns Conducted in 2014

No spring burn conducted this year

Spring

100

Ν

S

Prescribed Burns Conducted in Spring 2015

200 Meters

Prescribed Burns Conducted in Spring 2016

Maricela Avalos, Steven Parrish, Anna Wan, May 2017 Original map by Mary Hejna, 2011

NAD 1983 Michigan State Plane South