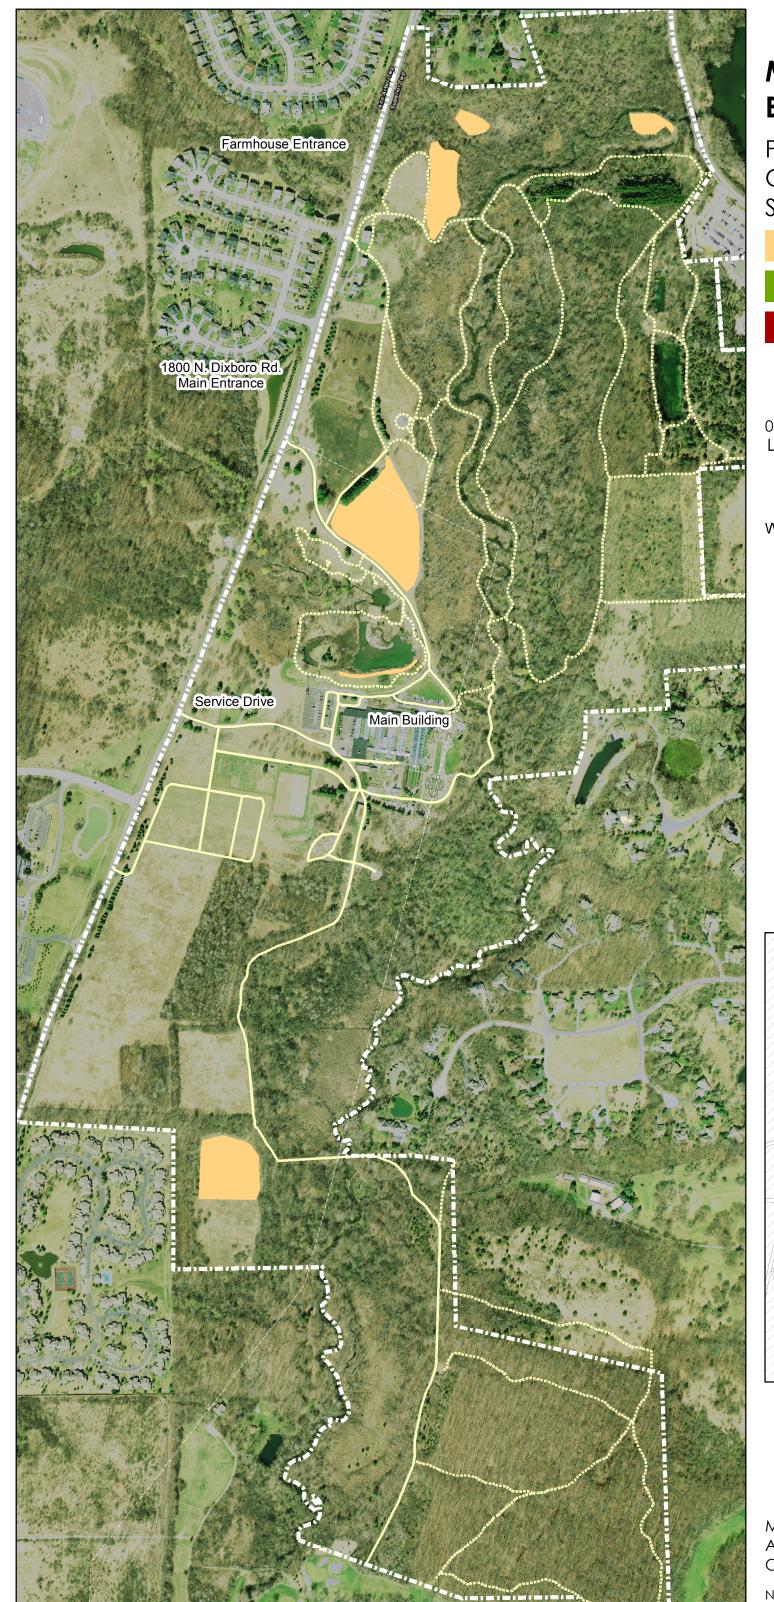

Prescribed Burns Conducted in 2011

Prescribed Burns Conducted in 2012

Prescribed Burns Conducted in 2013

Prescribed Burns Conducted in 2014

No spring burn conducted this year

Spring

100

Ν

S

Prescribed Burns Conducted in Spring 2015

200 Meters

Prescribed Burns Conducted in Spring 2016

Maricela Avalos, Steven Parrish, Anna Wan, May 2017 Original map by Mary Hejna, 2011

NAD 1983 Michigan State Plane South