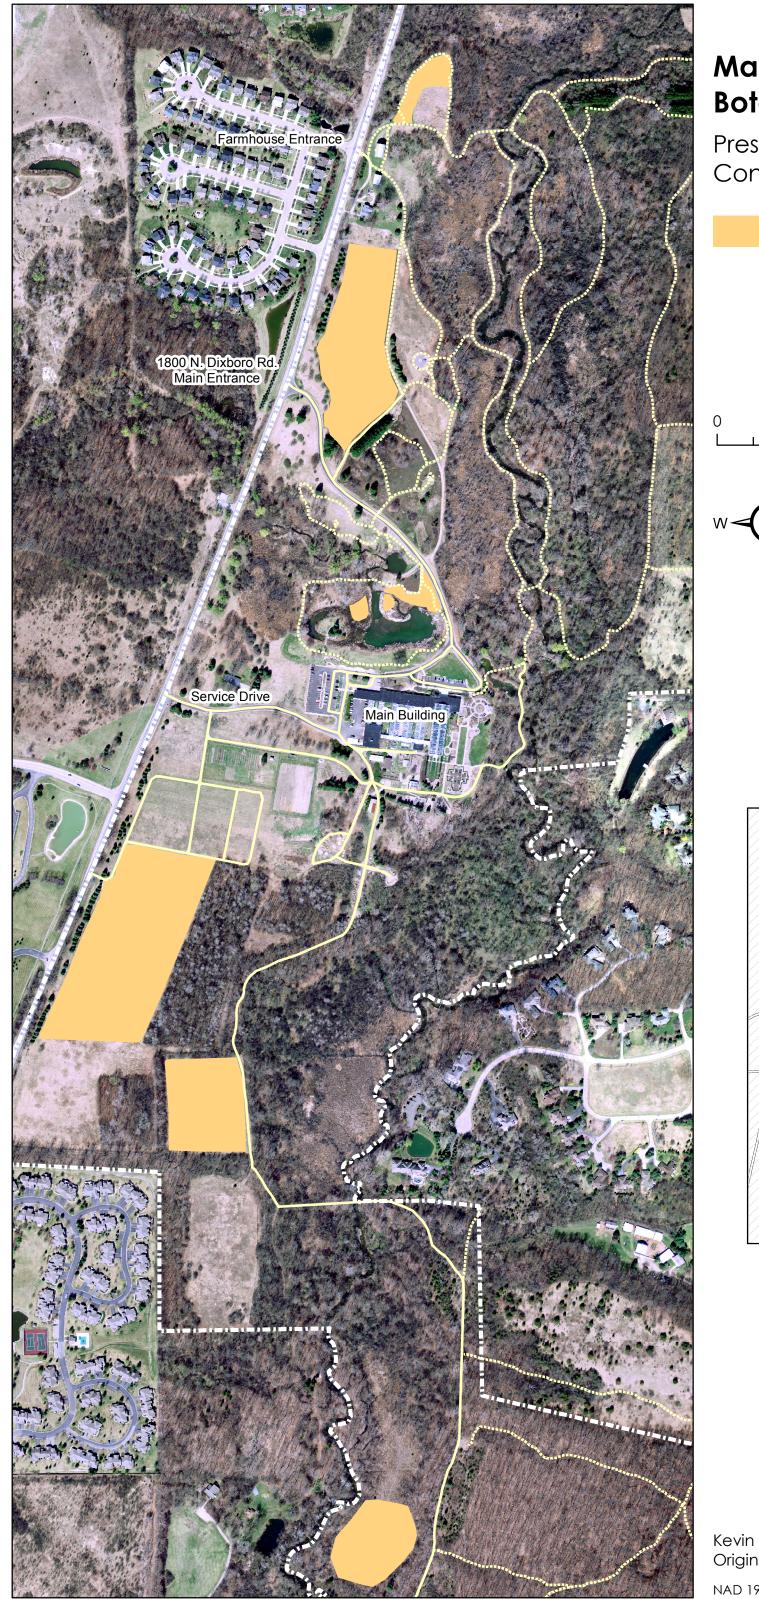

Prescribed Burns Conducted in 2004

Prescribed Burns Conducted in 2005

Spring

Fall

100

F

Ν

S

0

Summer

200 Meters

1

Prescribed Burns Conducted in 2006

Spring

Fall

0