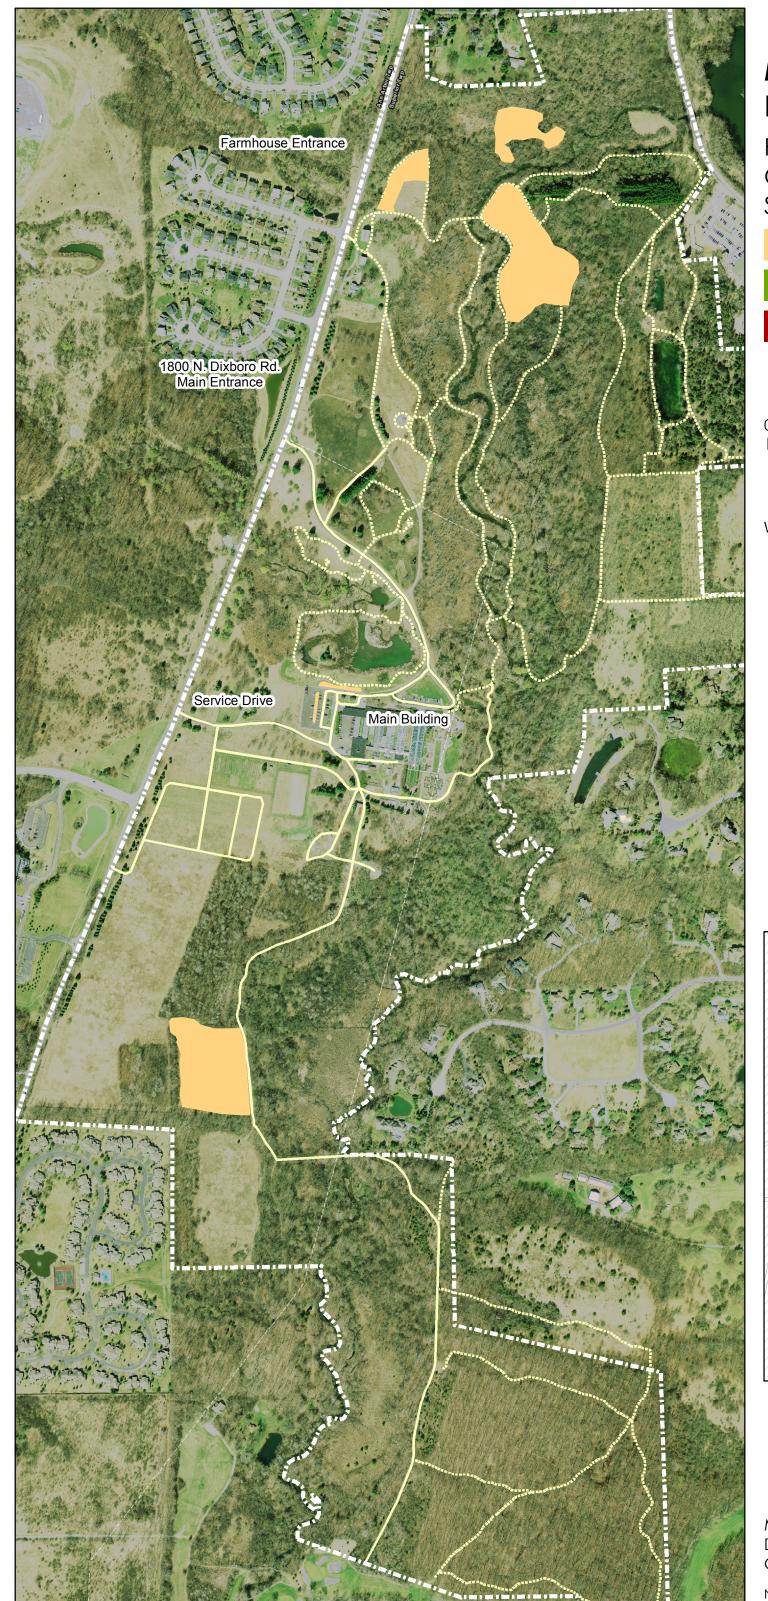

Prescribed Burns Conducted in 2011

Prescribed Burns Conducted in 2012

Prescribed Burns Conducted in 2013

Prescribed Burns Conducted in 2014

No spring burn conducted this year

Spring

100

Ν

S

Prescribed Burns Conducted in Spring 2015

200 Meters

Prescribed Burns Conducted in Spring 2016

Maricela Avalos, Steven Parrish, Anna Wan, May 2017 Original map by Mary Hejna, 2011

NAD 1983 Michigan State Plane South

Prescribed Burns Conducted in Spring 2017

Maricela Avalos, Steven Parrish, Anna Wan, May 2017 Original map by Mary Hejna, 2011

NAD 1983 Michigan State Plane South

Prescribed Burns Conducted in Spring 2018

Maricela Avalos, Steven Parrish December 2018 Original map by Mary Hejna, 2011

NAD 1983 Michigan State Plane South