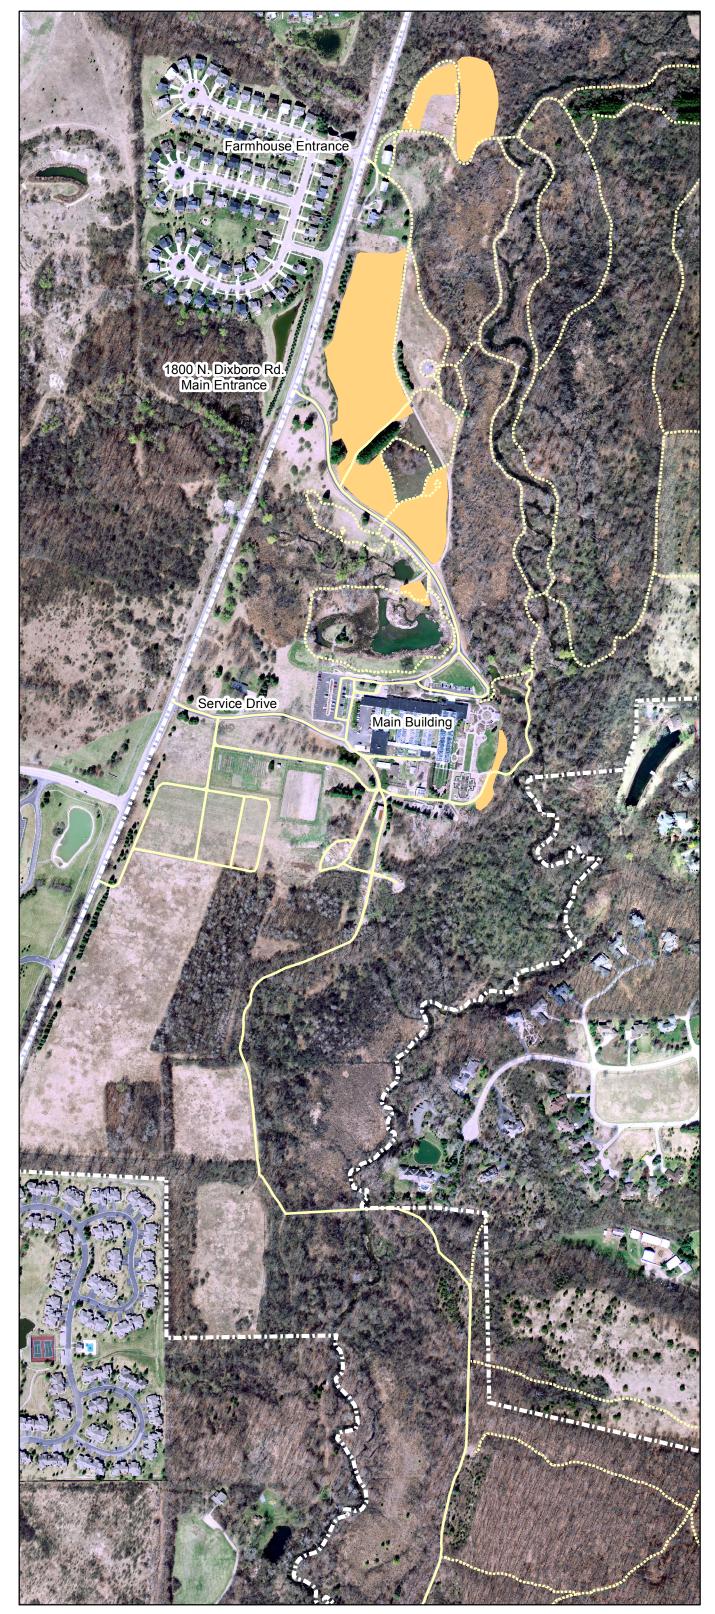

Prescribed Burns Conducted in Spring 2017

Maricela Avalos, Steven Parrish, Anna Wan, May 2017 Original map by Mary Hejna, 2011

NAD 1983 Michigan State Plane South

Prescribed Burns Conducted in Spring 2018

Maricela Avalos, Steven Parrish December 2018 Original map by Mary Hejna, 2011

NAD 1983 Michigan State Plane South