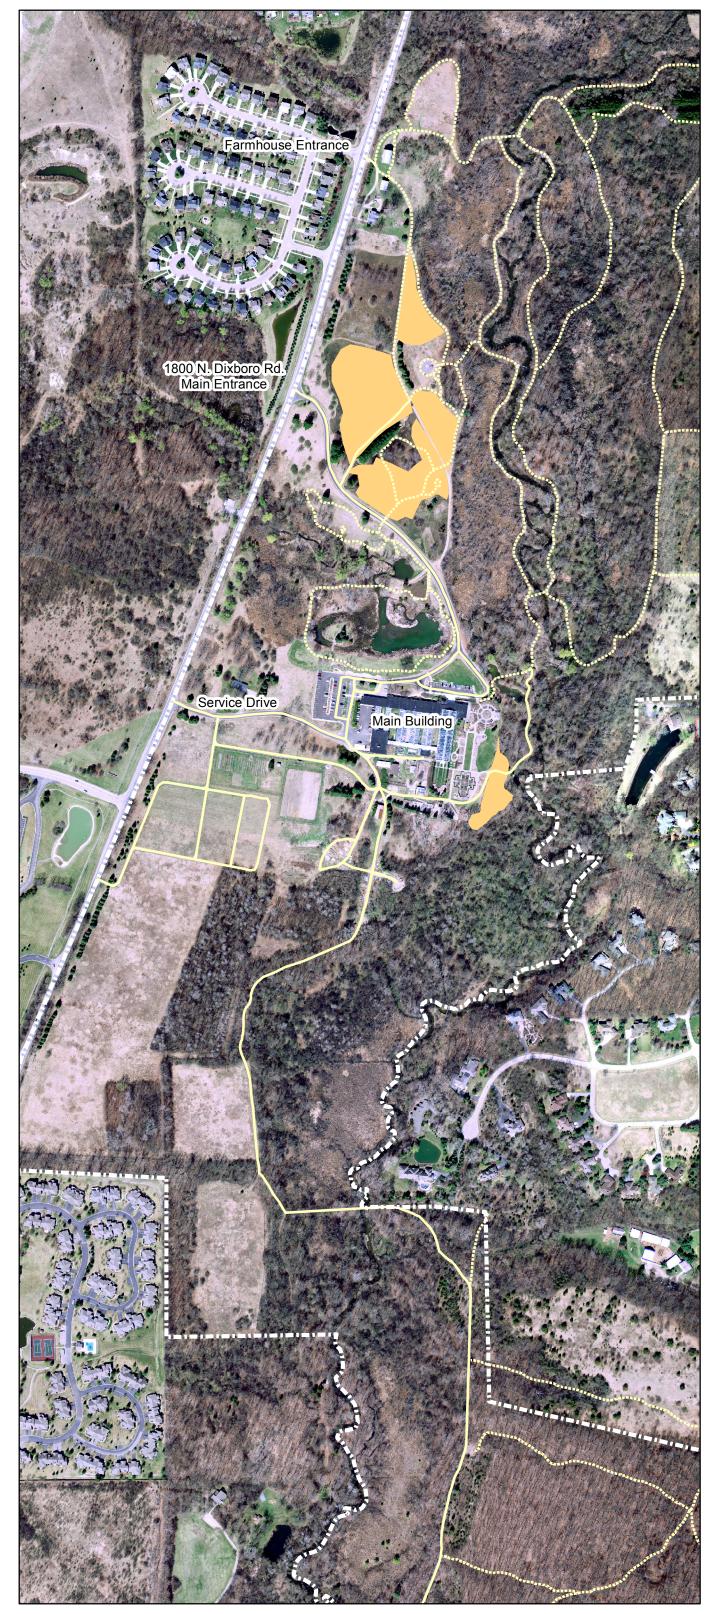

Prescribed Burns Conducted in 2004











Prescribed Burns Conducted in 2005

Spring

Fall

100

F

Ν

S

0

Summer

200 Meters

1





Prescribed Burns Conducted in 2006

Spring

Fall

0

Summer







Prescribed Burns Conducted in 2007

Spring

Fall

100

F

Ν

S

0

Summer

200 Meters

1







Prescribed Burns Conducted in 2008









Prescribed Burns Conducted in 2009











Prescribed Burns Conducted in 2010



S







Prescribed Burns Conducted in 2011











Prescribed Burns Conducted in 2012











Prescribed Burns Conducted in 2013











Prescribed Burns Conducted in 2014

No spring burn conducted this year







Spring

100

Ν

S

Prescribed Burns Conducted in Spring 2015

200 Meters







Prescribed Burns Conducted in Spring 2016





Maricela Avalos, Steven Parrish, Anna Wan, May 2017 Original map by Mary Hejna, 2011

NAD 1983 Michigan State Plane South



Prescribed Burns Conducted in Spring 2017





Maricela Avalos, Steven Parrish, Anna Wan, May 2017 Original map by Mary Hejna, 2011

NAD 1983 Michigan State Plane South



Prescribed Burns Conducted in Spring 2018





Maricela Avalos, S