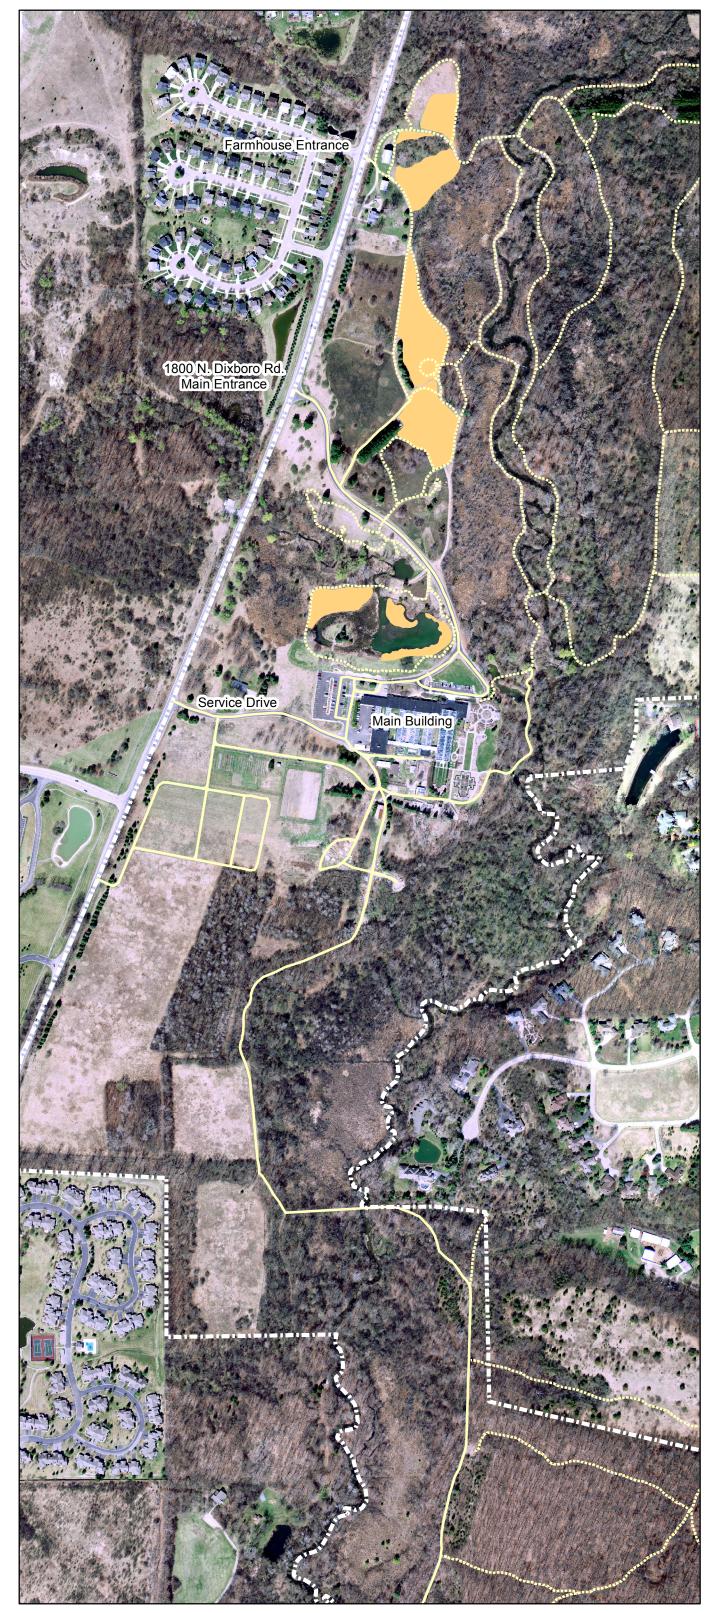

Prescribed Burns Conducted in 2004











Prescribed Burns Conducted in 2005

Spring

Fall

100

F

Ν

S

0

Summer

200 Meters

1





Prescribed Burns Conducted in 2006

Spring

Fall

0

Summer







Prescribed Burns Conducted in 2007

Spring

Fall

100

F

Ν

S

0

Summer

200 Meters

1







Prescribed Burns Conducted in 2008









Prescribed Burns Conducted in 2009











Prescribed Burns Conducted in 2010



S







Prescribed Burns Conducted in 2011











Prescribed Burns Conducted in 2012











Prescribed Burns Conducted in 2013











Prescribed Burns Conducted in 2014

No spring burn conducted this year







Spring

100

Ν

S

Prescribed Burns Conducted in Spring 2015

200 Meters







Prescribed Burns Conducted in Spring 2016





Maricela Avalos, Steven Parrish, Anna Wan, May 2017 Original map by Mary Hejna, 2011

NAD 1983 Michigan State Plane South



Prescribed Burns Conducted in Spring 2017





Maricela Avalos, Steven Parrish, Anna Wan, May 2017 Original map by Mary Hejna, 2011

NAD 1983 Michigan State Plane South



Prescribed Burns Conducted in Spring 2018





Maricela Avalos, Steven Parrish December 2018 Original map by Mary Hejna, 2011

NAD 1983 Michigan State Plane South