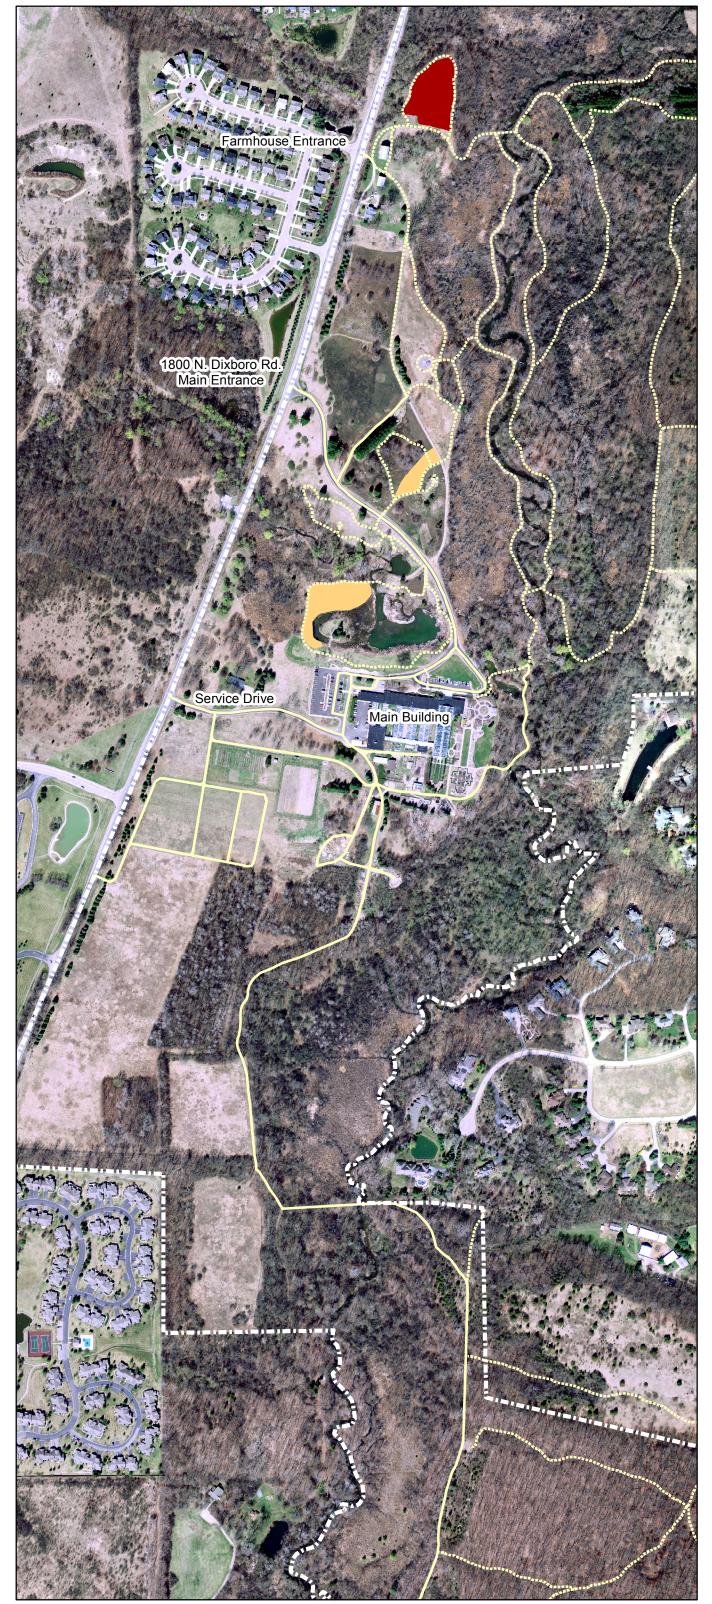

Prescribed Burns Conducted in 2004











Prescribed Burns Conducted in 2005

Spring

Fall

100

F

Ν

S

0

Summer

200 Meters

1





Prescribed Burns Conducted in 2006

Spring

Fall

0

Summer







Prescribed Burns Conducted in 2007

Spring

Fall

100

F

Ν

S

0

Summer

200 Meters

1







Prescribed Burns Conducted in 2008









Prescribed Burns Conducted in 2009











Prescribed Burns Conducted in 2010



S







Prescribed Burns Conducted in 2011











Prescribed Burns Conducted in 2012











Prescribed Burns Conducted in 2013











Prescribed Burns Conducted in 2014

No spring burn conducted this year







Spring

100

Ν

S

Prescribed Burns Conducted in Spring 2015

200 Meters







Prescribed Burns Conducted in Spring 2016





Maricela Avalos, Steven Parrish, Anna Wan, May 2017 Original map by Mary Hejna, 2011

NAD 1983 Michigan State Plane South



Prescribed Burns Conducted in