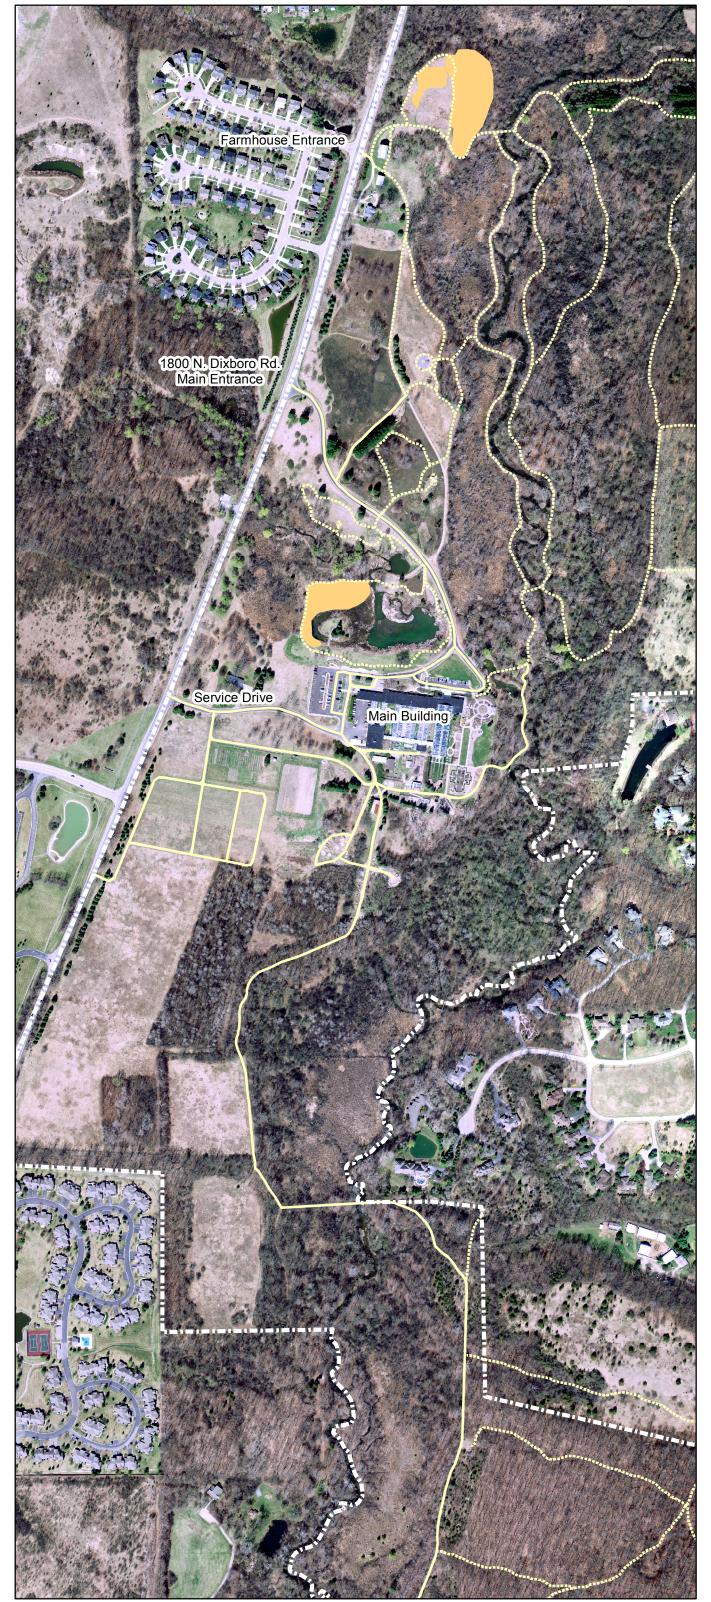

Prescribed Burns Conducted in Spring 2017

Maricela Avalos, Steven Parrish, Anna Wan, May 2017 Original map by Mary Hejna, 2011

NAD 1983 Michigan State Plane South

Prescribed Burns Conducted in Spring 2018

Maricela Avalos, Steven Parrish December 2018 Original map by Mary Hejna, 2011

NAD 1983 Michigan State Plane South