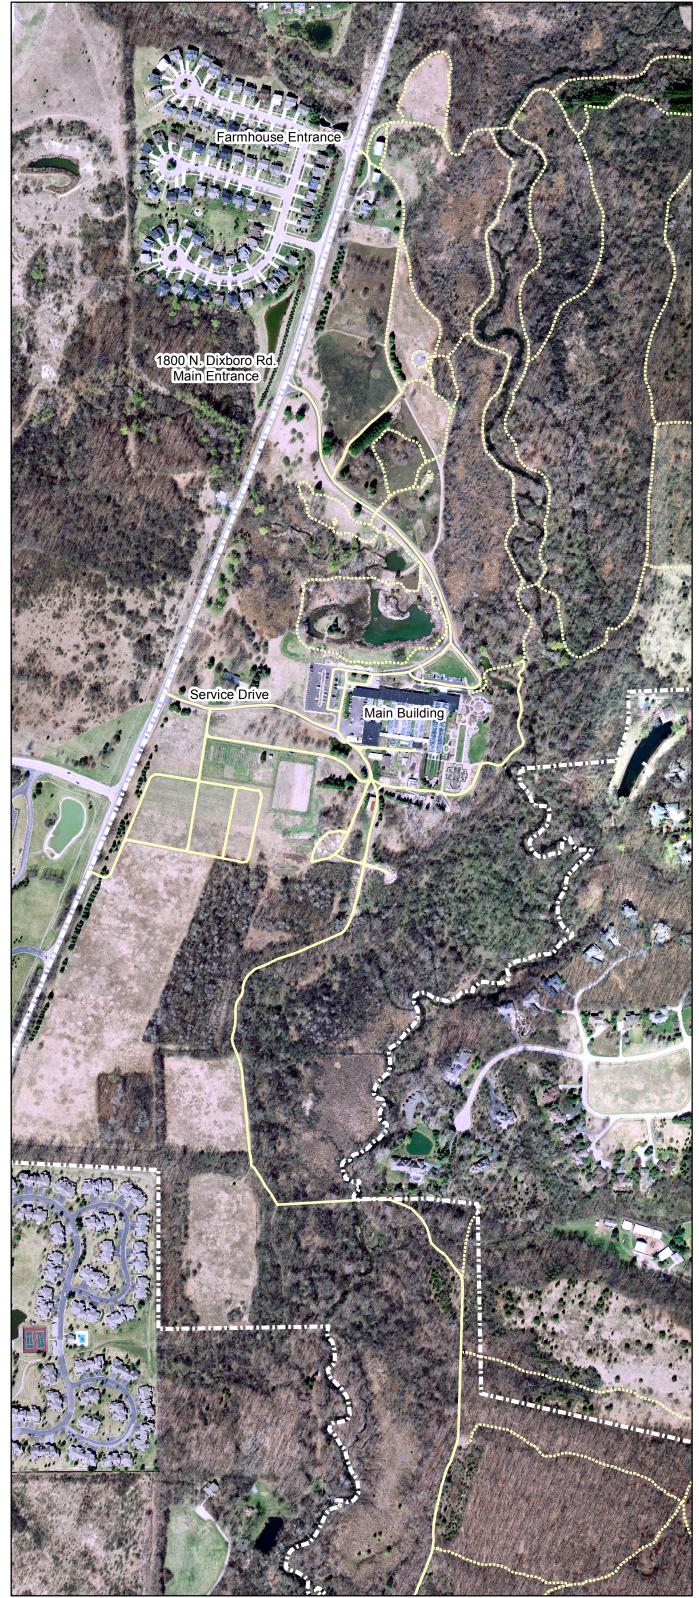

Prescribed Burns Conducted in 2004

Prescribed Burns Conducted in 2005

Spring

Fall

100

F

Ν

S

0

Summer

200 Meters

1

Prescribed Burns Conducted in 2006

Spring

Fall

0

Summer

Prescribed Burns Conducted in 2007

Spring

Fall

100

F

Ν

S

0

Summer

200 Meters

1

Prescribed Burns Conducted in 2008

Prescribed Burns Conducted in 2009

Prescribed Burns Conducted in 2010

S

Prescribed Burns Conducted in 2011

Prescribed Burns Conducted in 2012

Prescribed Burns Conducted in 2013

Prescribed Burns Conducted in 2014

No spring burn conducted this year

Spring

100

Ν

S

Prescribed Burns Conducted in Spring 2015

200 Meters

Prescribed Burns Conducted in Spring 2016

Maricela Avalos, Steven Parrish, Anna Wan, May 2017 Original map by Mary Hejna, 2011

NAD 1983 Michigan State Plane South

Prescribed Burns Conducted in Spring 2017

Maricela Avalos, Steven Parrish, Anna Wan, May 2017 Original map by Mary Hejna, 2011

NAD 1983 Michigan State Plane South

Prescribed Burns Conducted in Spring 2018

Maricela Avalos, Steven Parrish December 2018 Original map by Mary Hejna, 2011

NAD 1983 Michigan State Plane South