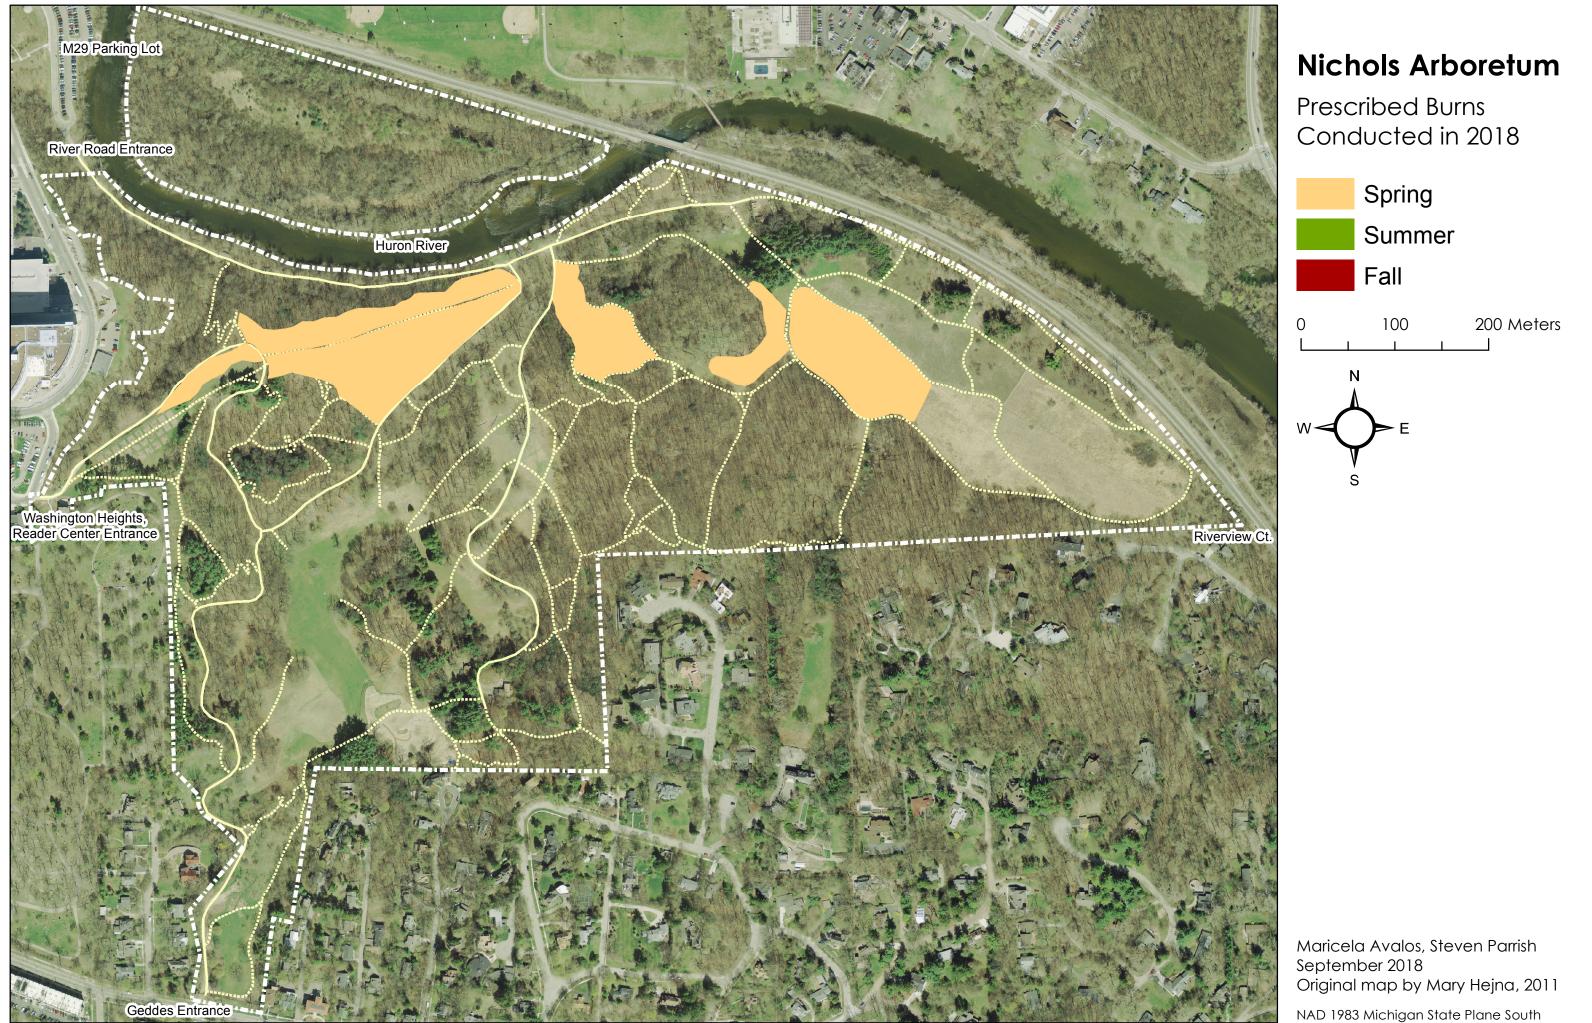

Prescribed Burns Conducted in 2014

Kevin Li, Jeff Plakke, June 2015 Original map by Mary Hejna, 2011

Prescribed Burns Conducted in 2016

Maricela Avalos, Steven Parrish, Anna Wan, May 2017 Original map by Mary Hejna, 2011