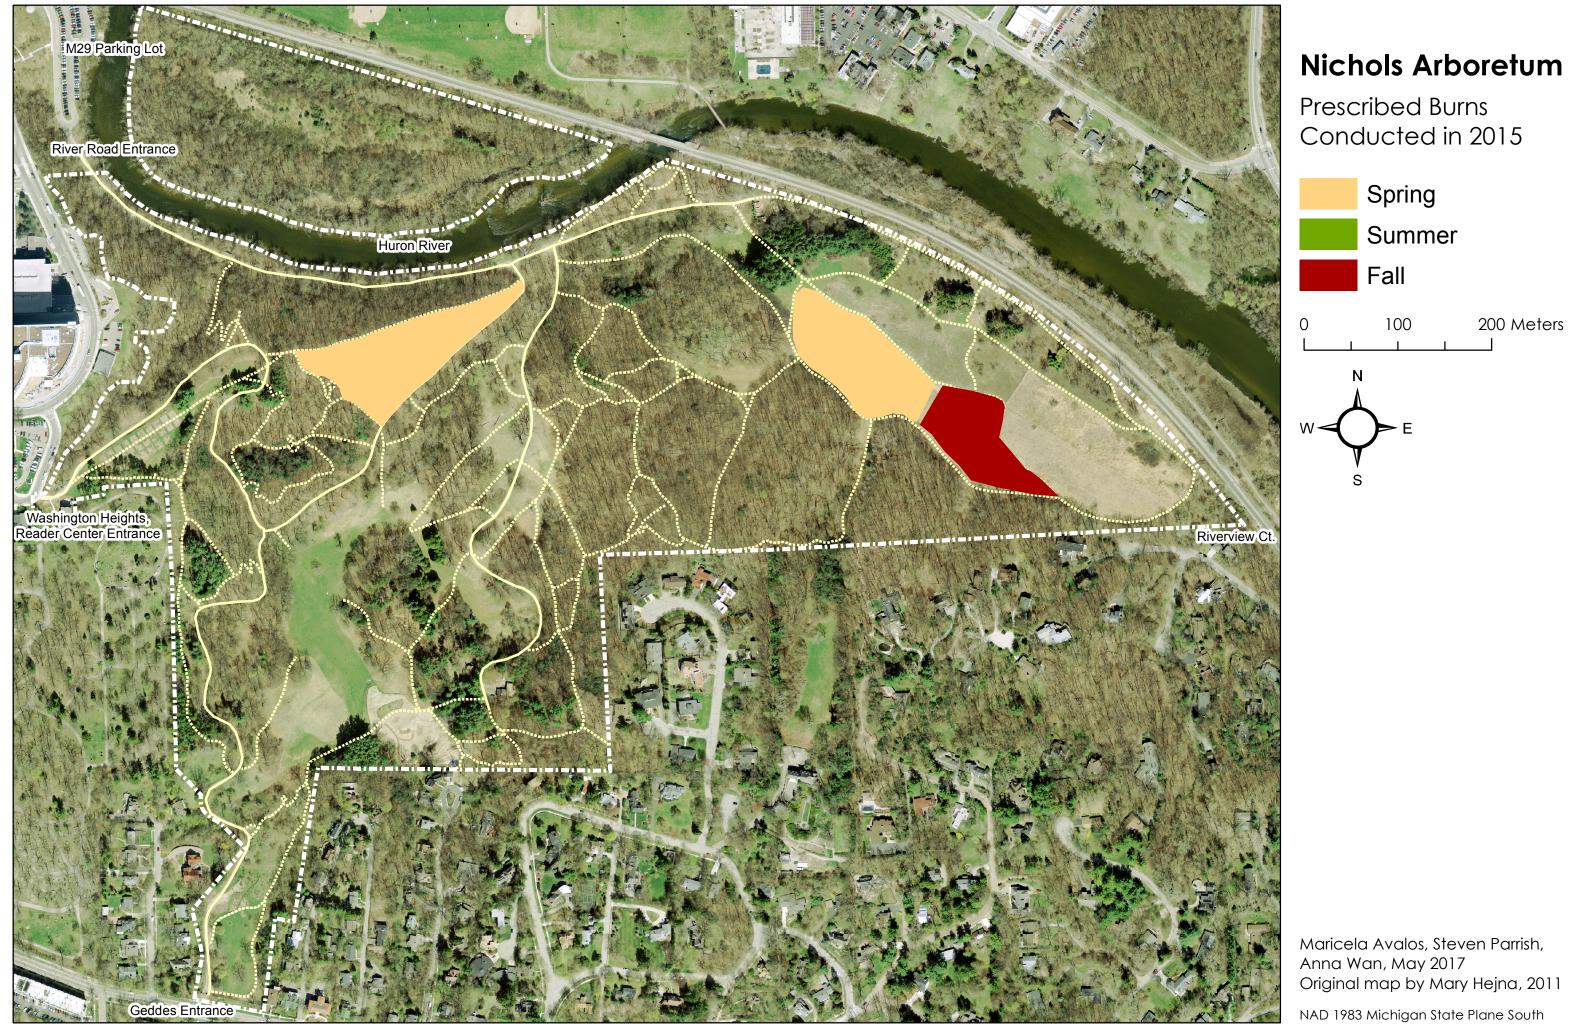

Prescribed Burns Conducted in 2014

Kevin Li, Jeff Plakke, June 2015 Original map by Mary Hejna, 2011

Prescribed Burns Conducted in 2016

Maricela Avalos, Steven Parrish, Anna Wan, May 2017 Original map by Mary Hejna, 2011