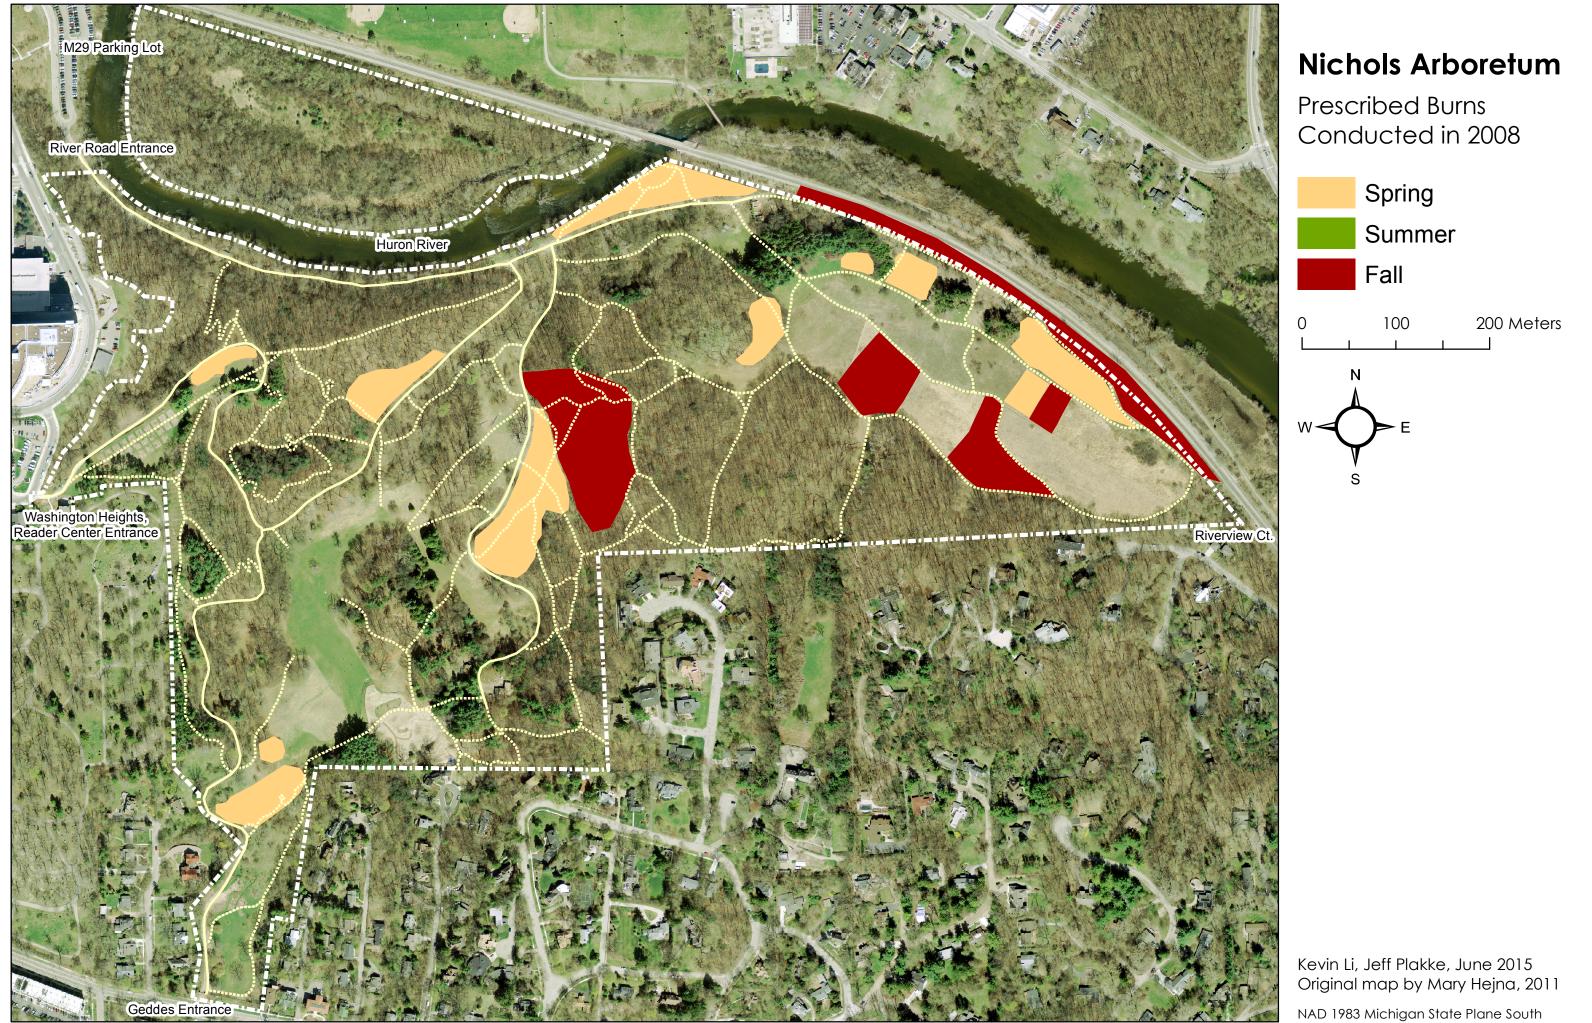

Prescribed Burns Conducted in 2004

Kevin Li, Jeff Plakke, June 2015 Original map by Mary Hejna, 2011

Prescribed Burns Conducted in 2005

Kevin Li, Jeff Plakke, June 2015 Original map by Mary Hejna, 2011

Prescribed Burns Conducted in 2007