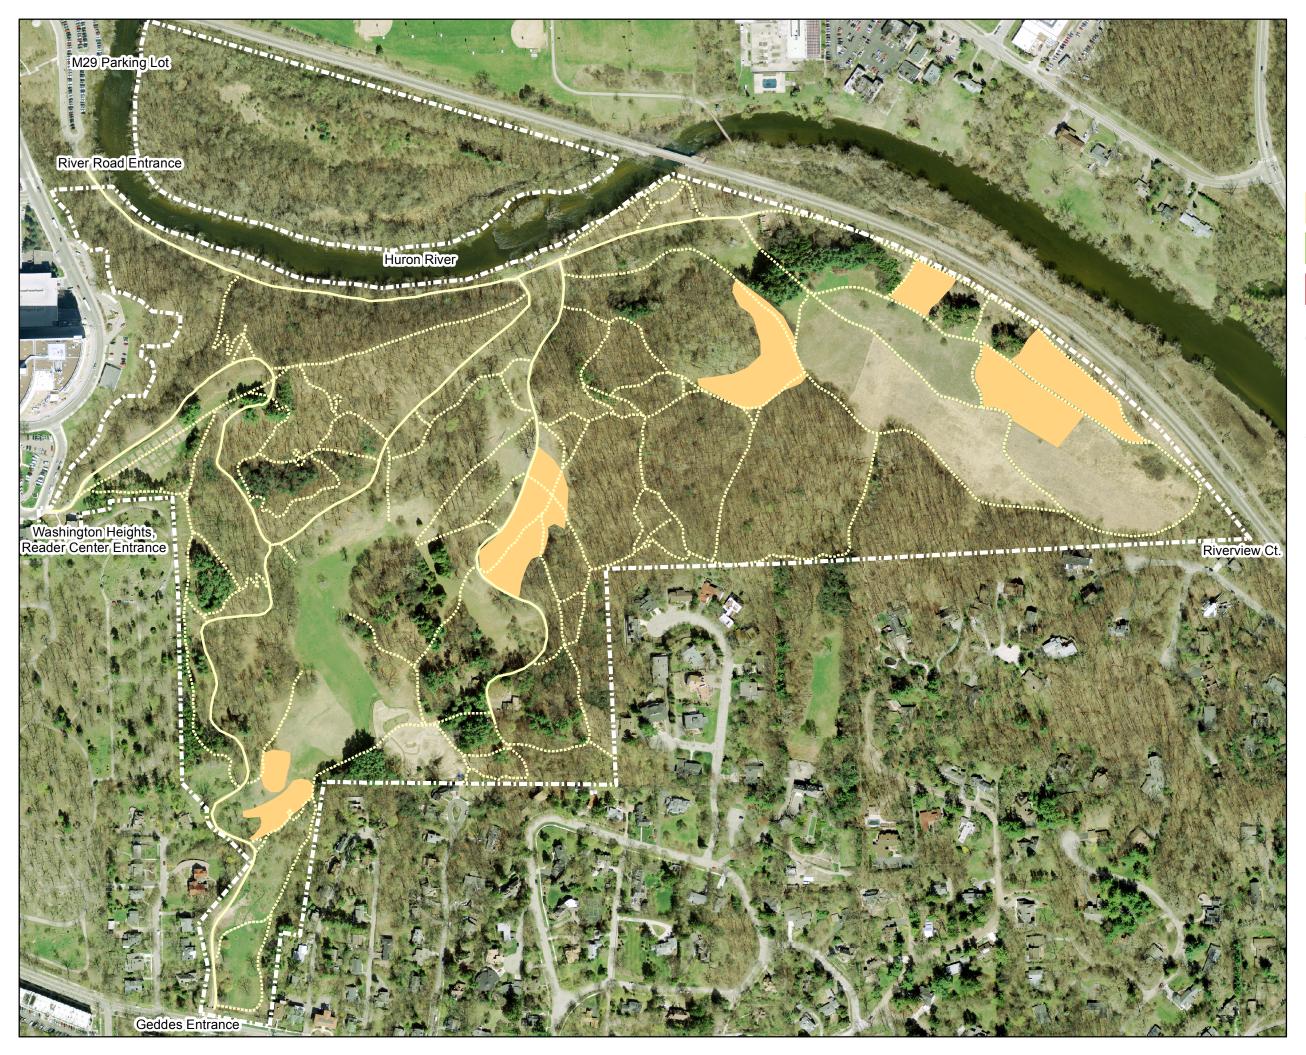

Prescribed Burns Conducted in 2014

Kevin Li, Jeff Plakke, June 2015 Original map by Mary Hejna, 2011

Prescribed Burns Conducted in 2016

Maricela Avalos, Steven Parrish, Anna Wan, May 2017 Original map by Mary Hejna, 2011